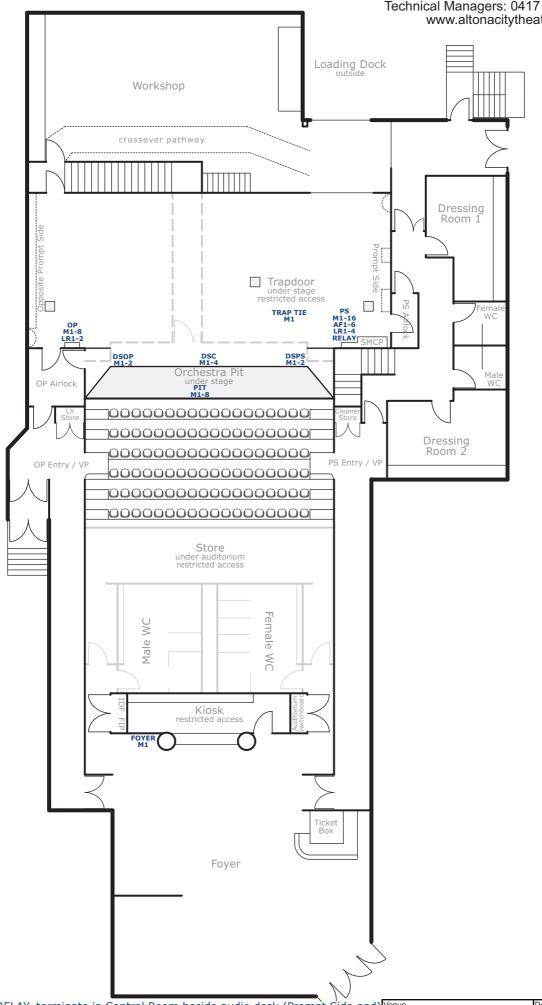

altona city theatre

Technical Managers: 0417 106 578 / 0423 247 770 www.altonacitytheatre.com.au/techservices/

All patches, except RELAY, terminate in Control Room beside audio desk (Prompt Side end) $^{
m Venue}$ M, RELAY = Microphone Patch (Cannon Female) LR = Line Return (Cannon Male) AF = Amplifier Feed (Cannon Female)

PS M9-16 have both gender connectors at each end, can be used for gender swapping TRAP TIE is a tie line from the trapdoor to Prompt Side patch

Description Audio Patch Map Altona Theatre Not To Scale Stage / Pit