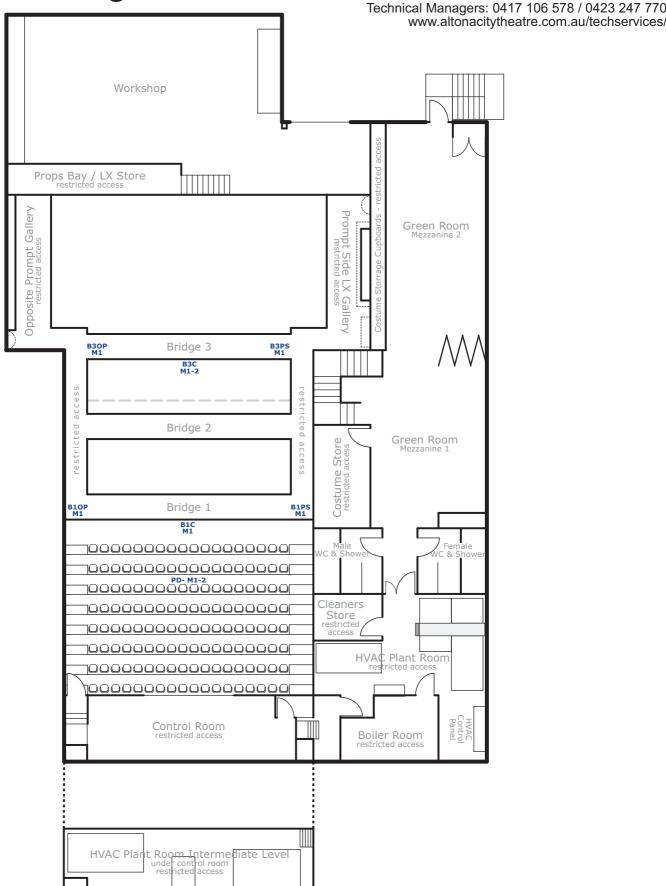

altona city theatre

| Venue |                | Description      |
|-------|----------------|------------------|
|       | Altona Theatre | Audio Patch Map  |
| Scale | Not To Scale   | Grid / Mezzanine |